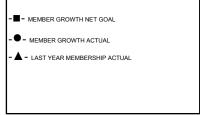

 QUARTER
 NEW CLUB GOAL
 NEW CLUBS
 DROPPED CLUBS

 JULY/AUG/SEPT
 0
 0
 0

 OCT/NOV/DEC
 0
 0
 0

 JAN/FEB/MAR
 1
 0
 0

 APR/MAY/JUNE
 0
 0
 0

(including transfers) -20 12 14 JULY/AUG/SEPT 10 8 31 OCT/NOV/DEC 25 18 21 JAN/FEB/MAR 0 10 0 APR/MAY/JUNE